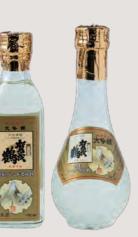

## 東広島市 富久長 辛口純米 1,540円(720ml)

軟水醸造法を開発し「吟醸酒の父」と 呼ばれる三浦仙三郎が名付けた銘柄。 キレのよい口当たり、柔らかで繊細なうま 味が際立つ辛口のお酒です。 ※サミットで提供されたのは「富久長 八反草 純米吟醸」

販売元/株式会社今田酒造本店

※価格は全て税込みです。 掲載時の価格であり、変更される場合があります。

Good for life

島

 $\mathcal{O}$ 