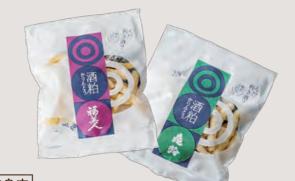

## 東広島市 酒粕かりんとう 福美人・亀齢 各270円(各30g)

西条の銘酒の酒粕を使用した、日本酒がふわっと香る 大人向けのかりんとう。福美人はふくよか、亀齢は すっきりとした味わい。甘さ控えめなのでつまみにも。 販売元/株式会社香木堂

味 D の