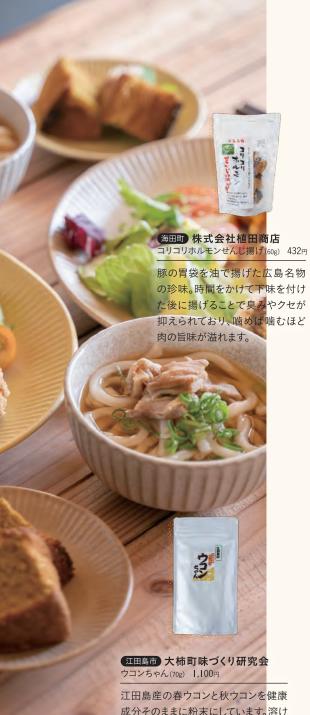

# ダシに肉の旨味がしみる 簡単アレンジうどん せんじ揚げうどん

·---- POINT ·-----開封したせんじ揚げの袋にお好みのスパイスを入れてシェ イクすると味変に。七味唐辛子、テキサススパイスがオススメ です。スパイス投入後は早めにお召し上がりください。

## 材料(2人分) —

| 冷凍うどん・・・・・・・・・・・2玉<br>せんじ揚げ・・・・・・適量<br>刻みネギ・・・・・・適量 | [A] | 麺つゆ (2倍濃縮) ・・・・・ 大さじ3<br>水 ・・・・ 600m<br>醤油 ・・・・ 小さじ1 |
|-----------------------------------------------------|-----|------------------------------------------------------|
| 作り方 ————————————————————————————————————            |     | みりん ·····大さじ2                                        |

# 01 鍋に【A】を入れて、火にかける。

02 冷凍うどんをレンジで加熱し、 ●に入れる。

04 お好みで刻みネギをのせる。

03 器に盛り、せんじ揚げをトッピングする。

#### 作り手 株式会社植田商店

住所/安芸郡海田町寺迫2-3-35 電話/082-822-2702

商品を一番知っている「作り手」の方に聞いた、 商品を使ったオススメレシピやおいしい食べ方をご紹介します。

広島市 株式会社上万糧食製粉所 米の衣 WA·PANKO (200g) 410円 米の衣 WA·PANKO soymix (200g) 432円

お米でつくったグルテンフリーのパン 粉で、通常のパン粉と同じように使う ことができます。soymixは食物繊維 たっぷりで糖質制限をしている方に もオススメです。