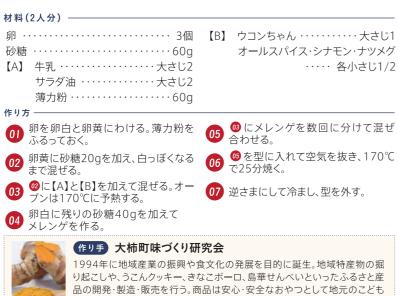

#### サクサクとした食感!

## ヘルシーで優しい味わい グルテンフリーチキンカツ

WA・PANKOを押し付けるようにして表面にしっかりつけ てください。通常のパン粉よりも色が付きにくいので揚げ過 ぎに注意。片面1~2分程度、合計3~4分程度が目安です。

·---- POINT ·-----体が温まるウコンちゃんラテもオススメ。カップにウコンちゃん、 しょうがパウダー、シナモンパウダーを入れ、温めた牛乳を 注いで混ぜます。仕上げに蜂蜜を加えたら完成。

#### 材料(2人分) —

作り方 -

| 鶏もも肉・・・・・・・ 1枚(350gぐらい)<br>塩・・・・・・・・・・・・・・・・・・・・・・・少々 | 水 ······ 100ml<br>米粉 ····· 大さじ2 |
|-------------------------------------------------------|---------------------------------|
| WA·PANKO soymix · · · · · · · 50g                     | 片栗粉・・・・・・・・・・・大さじ2              |
| 油適量                                                   |                                 |

- 01 鶏もも肉の水気を取り、黄色脂を取り除いてスジ切りをする。
- 02 鶏もも肉を食べやすい大きさに切り、塩を揉みこんでなじませる。
- (03) 【A】をダマにならないように混ぜ合わせ、鶏もも肉をくぐらせる。
- 04 WA・PANKO soymixをしっかり付けて油で揚げる。
- 05 お皿に盛りつける。とんかつソースやレモンはお好みで。