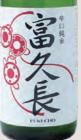

## 東広島市 富久長 辛口純米 1,540円(720ml)

軟水醸造法を開発し「吟醸酒の父」と 呼ばれる三浦仙三郎が名付けた銘柄。 キレのよい口当たり、柔らかで繊細なうま 味が際立つ辛口のお酒です。 ※サミットで提供されたのは「富久長 八反草 純米吟醸」

販売元/株式会社今田酒造本店

※価格は全て税込みです。 掲載時の価格であり、変更される場合があります。

Good for life

島

 $\mathcal{O}$ 