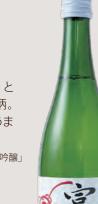

# 賀茂泉 青泉 純米吟醸生酒

649円(300ml)、1,595円(720ml)

冬場に仕込み、春先に搾った純米吟醸酒を加熱処理 せず、そのまま瓶詰した生酒。ほのかな米の甘みのフ レッシュな味わいを楽しめます。 販売元/賀茂泉酒造株式会社