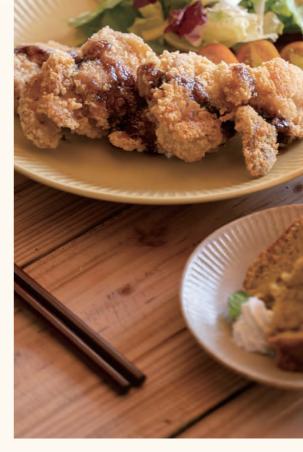

## ヘルシーで優しい味わい グルテンフリーチキンカツ

WA・PANKOを押し付けるようにして表面にしっかりつけ てください。通常のパン粉よりも色が付きにくいので揚げ過 ぎに注意。片面1~2分程度、合計3~4分程度が目安です。

·---- POINT ·-----体が温まるウコンちゃんラテもオススメ。カップにウコンちゃん、 しょうがパウダー、シナモンパウダーを入れ、温めた牛乳を 注いで混ぜます。仕上げに蜂蜜を加えたら完成。

#### 材料(2人分) —

作り方 -

| 鶏もも肉・・・・・・・ 1枚(350gぐらい)<br>塩・・・・・・・・・・・・・・・・・・・・・・・少々 | 水 ······ 100ml<br>米粉 ····· 大さじ2 |
|-------------------------------------------------------|---------------------------------|
| WA·PANKO soymix · · · · · · · 50g                     | 片栗粉・・・・・・・・・・・大さじ2              |
| 油適量                                                   |                                 |

- 01 鶏もも肉の水気を取り、黄色脂を取り除いてスジ切りをする。
- 02 鶏もも肉を食べやすい大きさに切り、塩を揉みこんでなじませる。
- (03) 【A】をダマにならないように混ぜ合わせ、鶏もも肉をくぐらせる。
- 04 WA・PANKO soymixをしっかり付けて油で揚げる。
- 05 お皿に盛りつける。とんかつソースやレモンはお好みで。